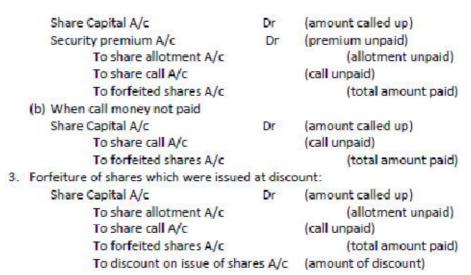

- 2. Forfeiture of shares which were issued at premium:
  - (a) When allotment money(incl. premium) and call money not paid

| Corporate Accounts |
|--------------------|
| Notes              |

#### **Illustration 5**

Kerala Ltd issued 5000 shares of Rs.10 each at par payable as Rs.3 on application, Rs.2 on allotment, Rs.3 on first call and Rs.2 on final call. Mr. Ali was allotted 50 shares and who failed to pay allotment money and first call. Give journal entries if those shares were forfeited.

#### **Solution:**

| Share Capital A/c               | Dr (50x8)      | 400 | 1   |
|---------------------------------|----------------|-----|-----|
| To share allotment A/c          |                |     | 100 |
| (50x2)                          |                |     | 150 |
| To first call A/c               |                |     | 150 |
| (50×3)                          | _              |     |     |
| To forfeited shares A/o         | 8              |     |     |
| (50x3)                          |                |     |     |
| (forfaiture of 50 shares due to | non-payment of |     |     |
| allotment and first call)       | 19500          |     |     |

#### **Illustration 6**

Malabar Ltd issued 5000 shares of Rs.10 each at a premium of Rs.2 payable as Rs.3 on application, Rs.4 on allotment (incl. premium), Rs.3 on first call and Rs.2 on final call. Mr. Ajay was allotted 50 shares and who failed to pay allotment money and first call. Give journal entries if those shares were forfeited.

#### **Solution:**

| , | v |    | ٠ | u  | U. | ., | u |
|---|---|----|---|----|----|----|---|
| 5 | 0 | Īι | ı | ŧι | 0  | n  | Ì |

| Share Capital A/c                                         | Dr (50x8)      | 400 | 1   |
|-----------------------------------------------------------|----------------|-----|-----|
| Security premium A/c                                      | 1111           | 100 |     |
| (50x2)                                                    |                |     | 200 |
| To share allotment A/c<br>(50x4)                          |                |     | 150 |
| To first call A/c                                         |                |     | 150 |
| (50x3)                                                    |                |     |     |
| To forfeited shares A/c                                   |                |     |     |
| (50x3)                                                    |                | I   |     |
| (forfeiture of 50 shares due to allotment and first call) | non-payment of |     |     |

#### **Illustration 7**

Jay Ltd issued 5000 shares of Rs.10 each at a discount of 10% payable as Rs.3 on application, Re.1 on allotment, Rs.3 on first call and Rs.2 on final call. Mr. Raju was allotted 50 shares and who failed to pay first call and final call. Give journal entries if those shares were forfeited.

#### **Solution:**

| Share Capital A/c                  | Dr                 | 500 | 1   |
|------------------------------------|--------------------|-----|-----|
| (50×10)                            |                    |     | 150 |
| To first call A/c                  |                    |     | 100 |
| (50x3)                             |                    |     | 200 |
| To final call A/c                  |                    |     | 50  |
| (50x2)                             |                    |     |     |
| To forfeited shares A/c            |                    |     |     |
| (50x4)                             | IIIII vo           |     |     |
| To discount on issue of sh         | hares A/c          |     |     |
| (50x1)                             | 10)                |     |     |
| (forfeiture of 50 shares due to no | on-payment of      |     |     |
| first and final call)              | X+ODIM-IV-STATESTA |     |     |